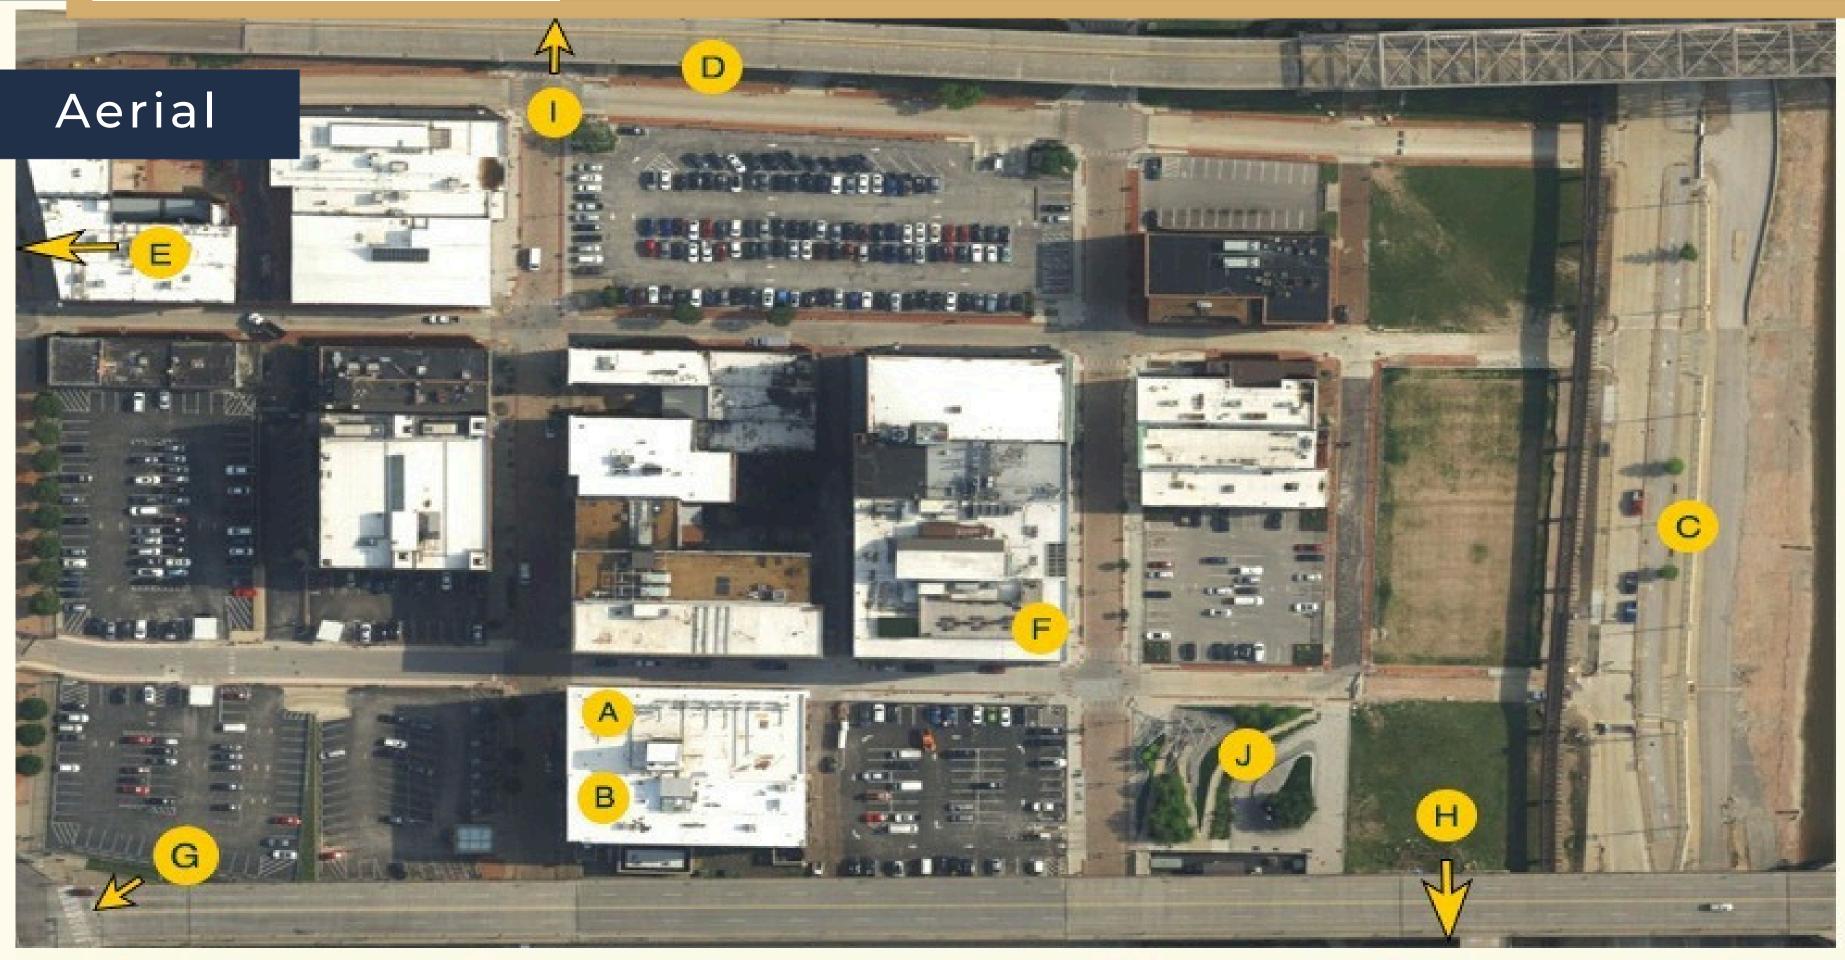

# ST. LOUIS INC.

J. Katherine Ward Burg Garden

I. Horseshoe Casino, 7 Min Walk

H. Gateway Arch Park, 5 Min Walk

A. Greeley Building

B. Kimchi Guys

C. Mississippi Greenway

D. Dog Park, 3 Min Walk E. The Dome, 7 Min Drive

F. The Cobblestone STL G. Bush Stadium, 15 Min Walk

Ryan Koppy

Phone: (314) 620-5542 Ryan@TradingPostRE.com

620 N 2nd St. St. Louis, MO 63102 706 RSF | \$20.00/SF | T.I. Available