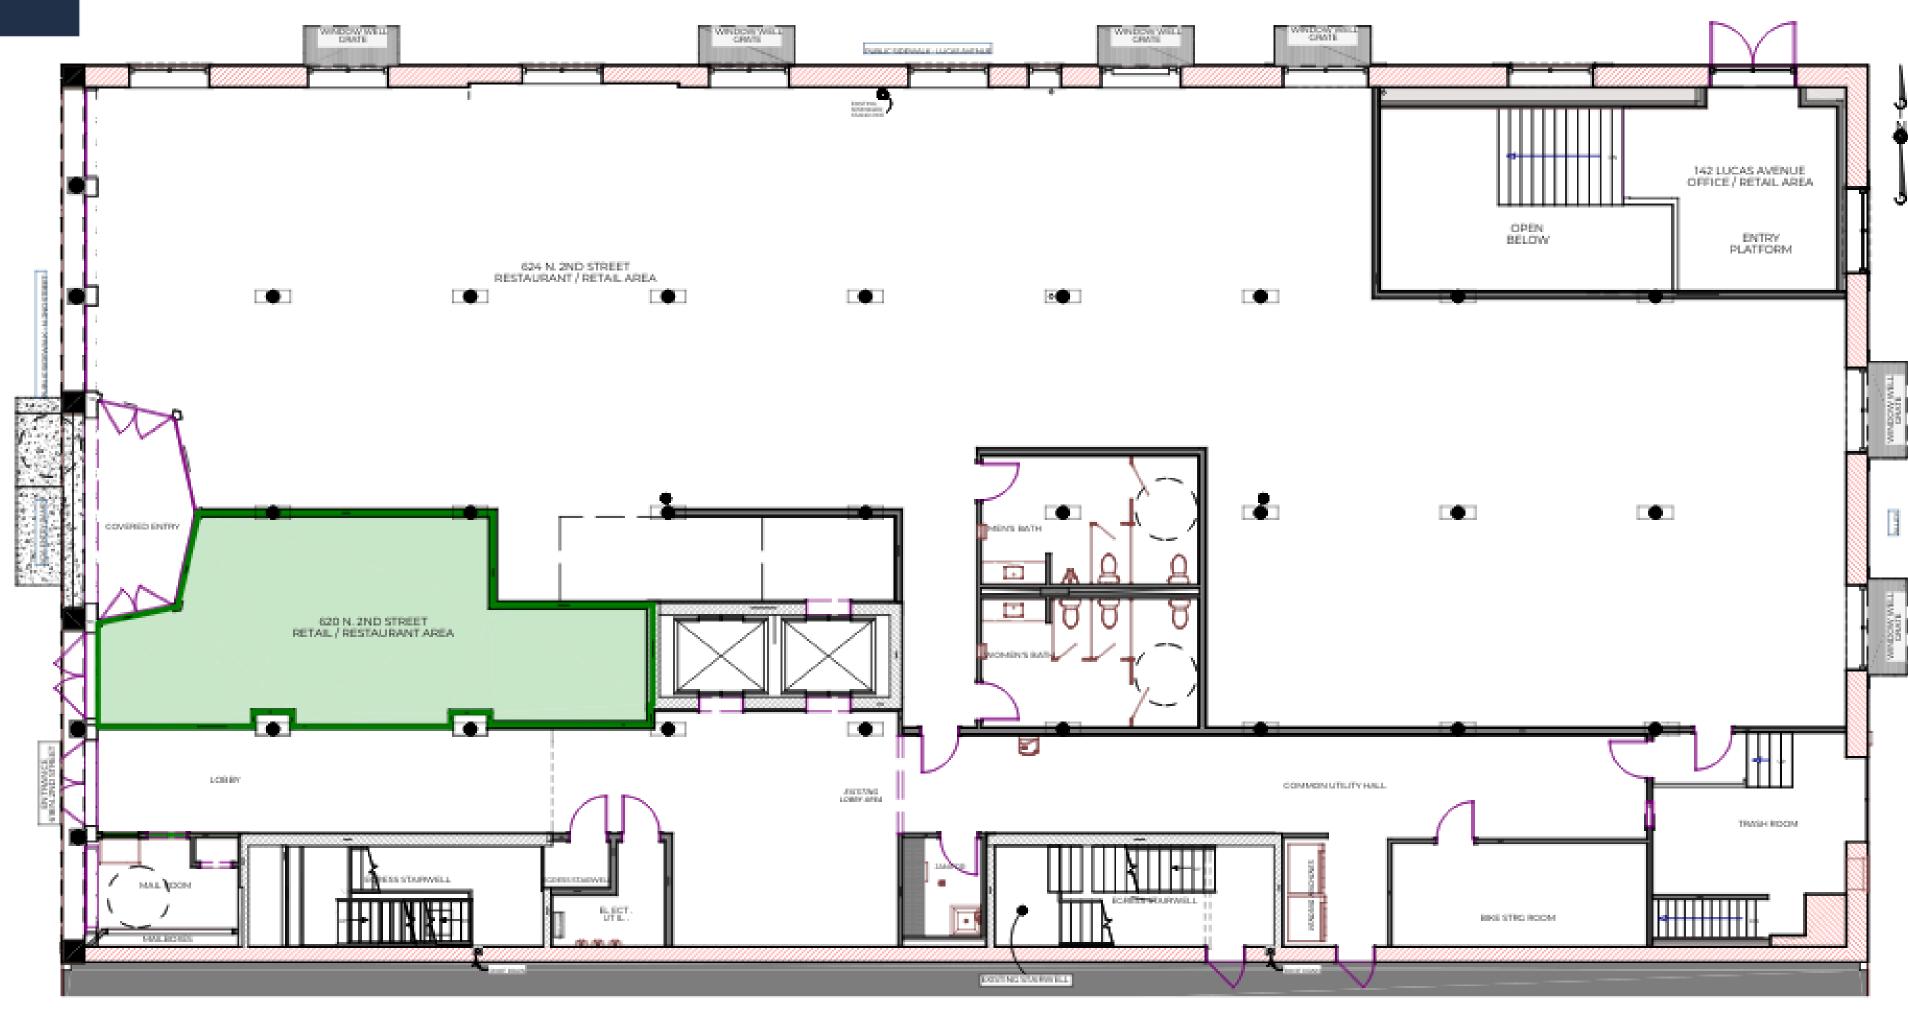

grocery house of Carlos S. Greeley, The Greeley Building's cast-iron facade was re-exposed in 1980 bringing a bit of history back to life. Just over 40 years later the building has been repurposed and re-exposed again now housing 36 luxury apartment units and over 20,000 square feet of Office and retail space including a rooftop venue with unrivaled views of the Gateway Arch National park, historic Eads Bridge, and the Mississippi River.

## Highlights

- Rooftop Venue with Gateway
   Arch and Mississippi River Views
- 20' Ceilings with 18' Entryway
   Doors
- Historic Renovation Completed in 2023
- Home to 36 Luxury Apartments (More Info)
- 706 RSF, Asking \$20.00/SF
- Street Level Entry
- T.I. Available
- GSL Retail Incentives (More Info)





Ryan@TradingPostRE.com



### First Floor







#### Incentives

## The NEW Laclede's Landing

- 129 New Luxury Apartments Between MLK Bridge and Eads Bridge (More Info)
- Katherine Ward Burg Garden
- Laclede's Landing Dog Park
- Mississippi River Greenway
- Neighborhood Events:
  - Lunch on the Landing
  - Battlehawks Tailgates
  - Arch Bark
  - Greater St. Louis Marathon
  - 4th of July on the Arch
  - Big Muddy Blues Festival
  - Blues at the Arch

**GSL** Rental Incentives

# ST. LOUIS INC.















J. Katherine Ward Burg Garden



I. Horseshoe Casino, 7 Min Walk



H. Gateway Arch Park, 5 Min Walk



A. Greeley Building



B. Kimchi Guys



C. Mississippi Greenway



D. Dog Park, 3 Min Walk E. The Dome, 7 Min Drive







F. The Cobblestone STL G. Bush Stadium, 15 Min Walk



Ryan Koppy

Phone: (314) 620-5542 Ryan@Tradi