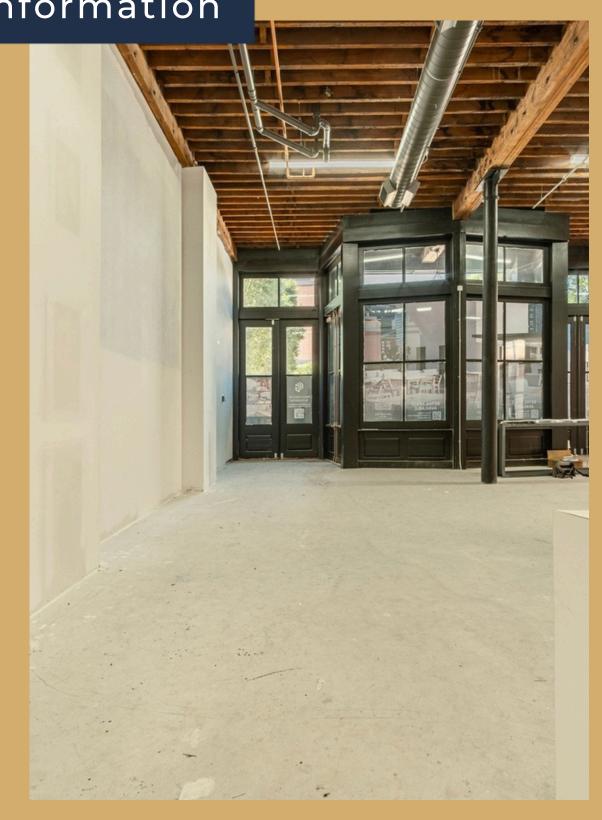

Ryan Koppy
Phone: (314) 620-5542

Ryan@TradingPostRE.com

620 N 2nd St. St. Louis, MO 63102 706 RSF | \$20.00/SF | T.I. Available





Property Information





Once home to the "dry" grocery house of Carlos S. Greeley, The Greeley Building's cast-iron facade was re-exposed in 1980 bringing a bit of history back to life. Just over 40 years later the building has been repurposed and re-exposed again now housing 36 luxury apartment units and over 20,000 square feet of Office and retail space including a rooftop venue with unrivaled views of the Gateway Arch National park, historic Eads Bridge, and the Mississippi River.

## Highlights

- Rooftop Venue with Gateway
   Arch and Mississippi River Views
- 20' Ceilings with 18' Entryway
   Doors
- Historic Renovation Completed in 2023
- Home to 36 Luxury Apartments (More Info)
- 706 RSF, Asking \$20.00/SF
- Street Level Entry
- T.I. Available
- GSL Retail Incentives (More Info)





Ryan@TradingPostR