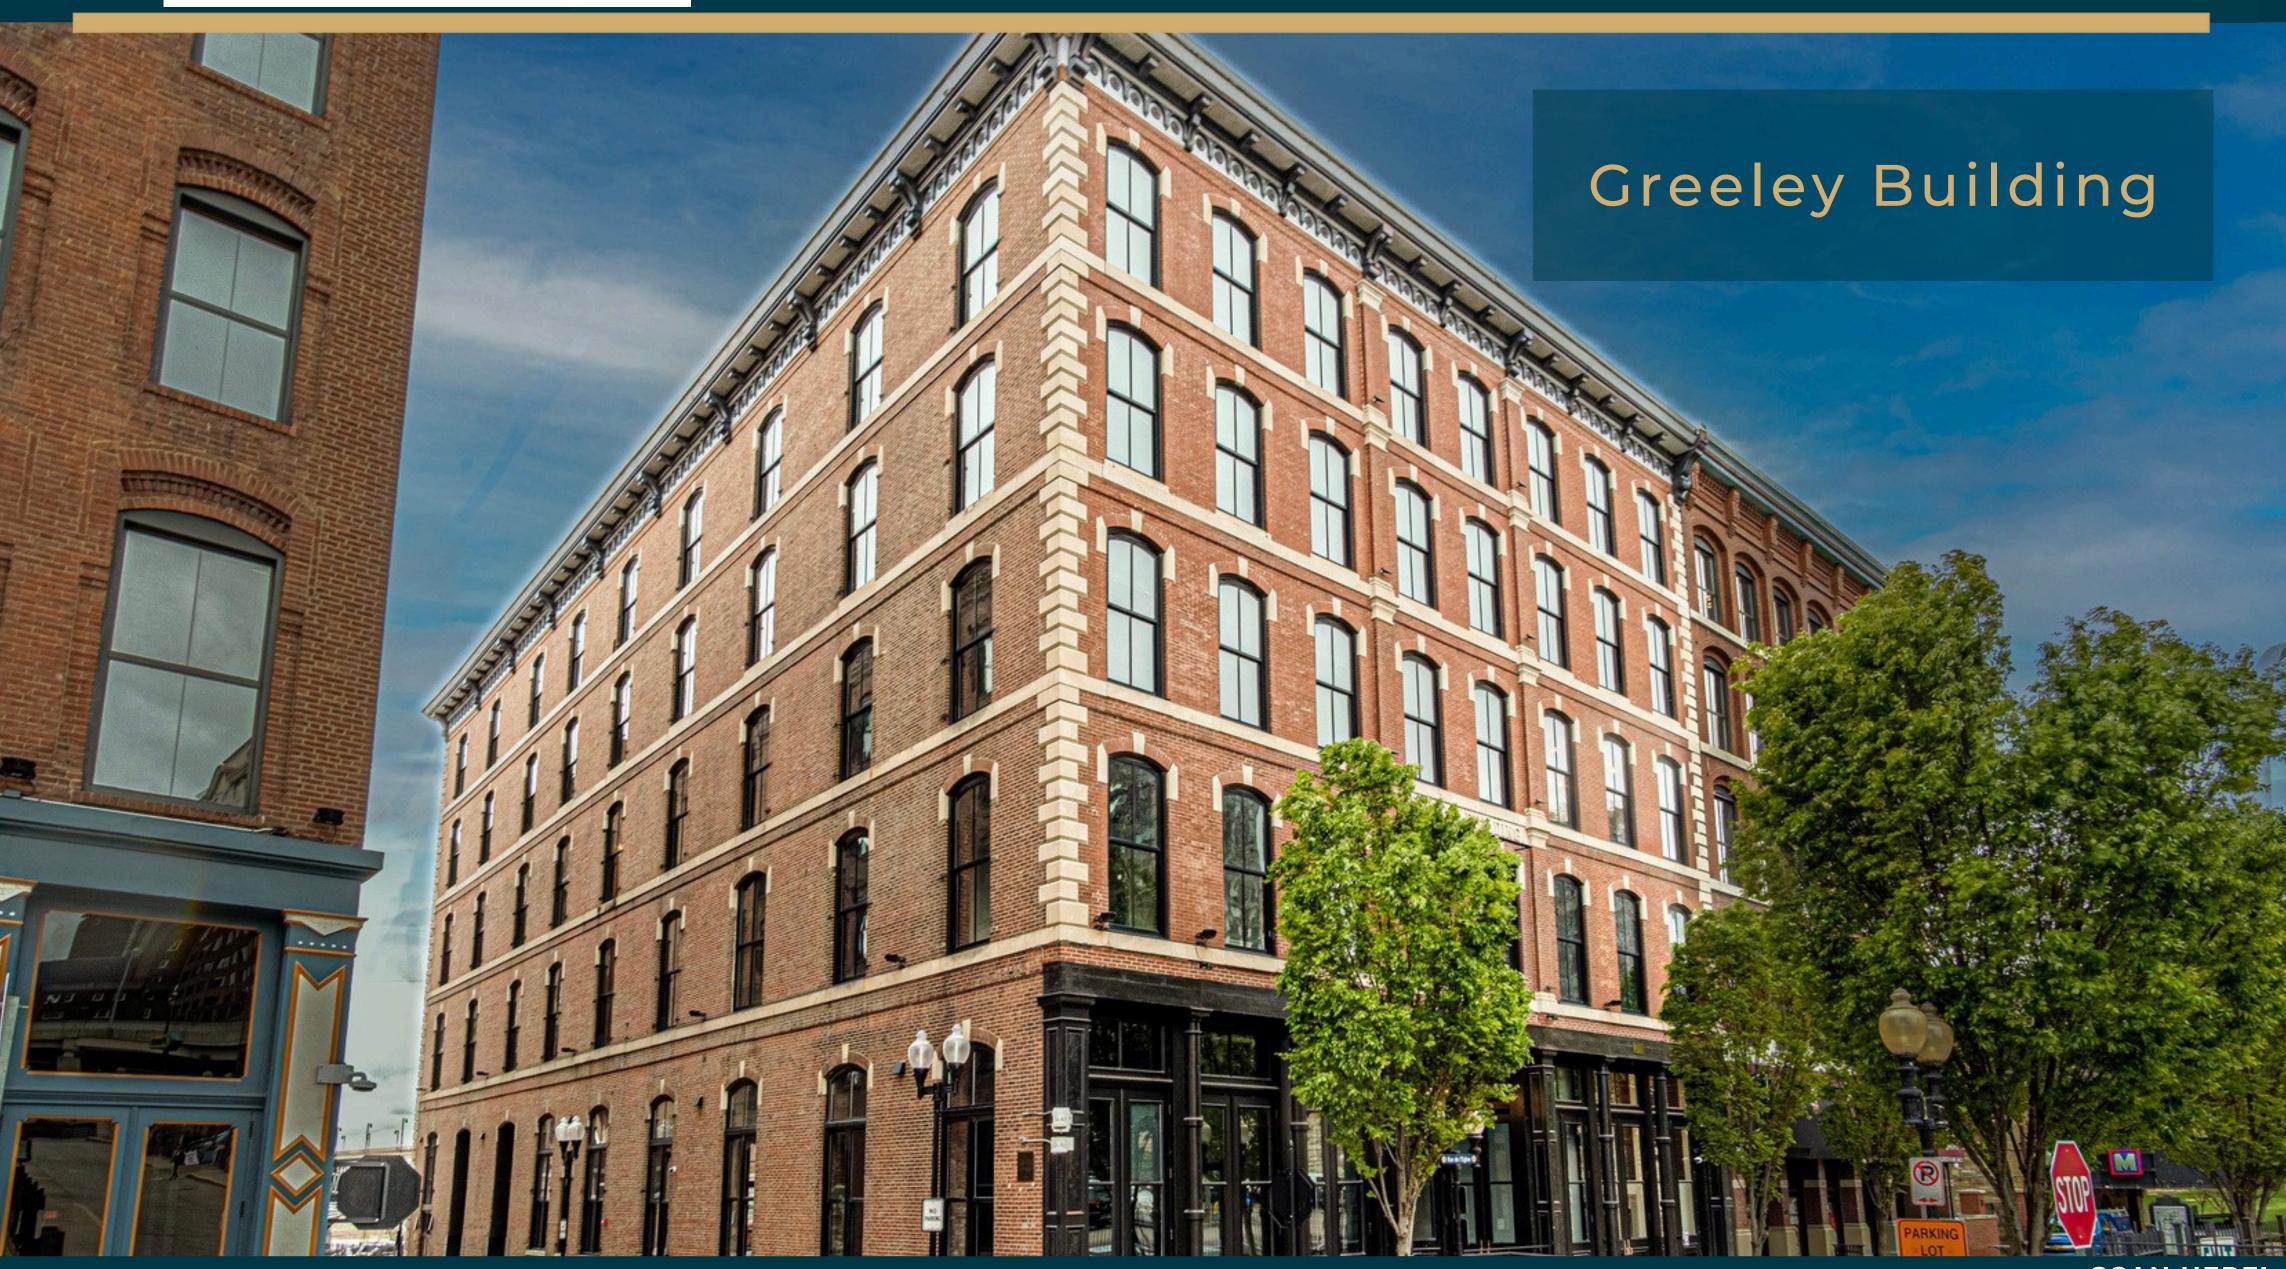

Ryan Koppy
Phone: (314) 620-5542

Ryan@TradingPostRE.com

620 N 2nd St. St. Louis, MO 63102 706 RSF | \$20.00/SF | T.I. Available

Property Information

Once home to the "dry" grocery house of Carlos S. Greeley, The Greeley Building's cast-iron facade was re-exposed in 1980 bringing a bit of history back to life. Just over 40 years later the building has been repurposed and re-exposed again now housing 36 luxury apartment units and over 20,000 square feet of Office and retail space including a rooftop venue with unrivaled views of the Gateway Arch National park, historic Eads Bridge, and the Mississippi River.