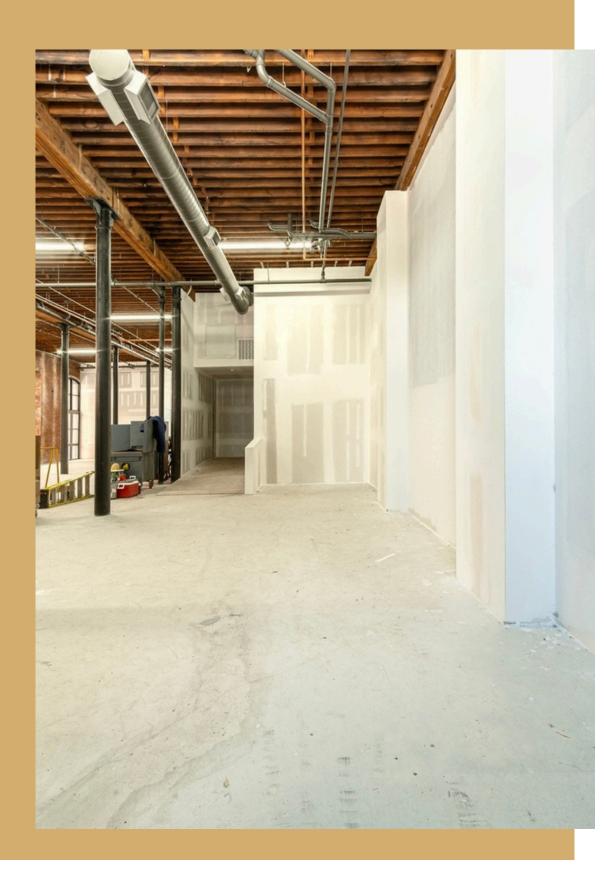

Ryan Koppy
Phone: (314) 620-5542

Ryan@TradingPostRE.com

620 N 2nd St. St. Louis, MO 63102 706 RSF | \$20.00/SF | T.I. Available

Property Information

Once home to the "dry" grocery house of Carlos S. Greeley, The Greeley Building's cast-iron facade was re-exposed in 1980 bringing a bit of history back to life. Just over 40 years later the building has been repurposed and re-exposed again now housing 36 luxury apartment units and over 20,000 square feet of Office and retail space including a rooftop venue with unrivaled views of the Gateway Arch National park, historic Eads Bridge, and the Mississippi River.

## Highlights

- Rooftop Venue with Gateway
   Arch and Mississippi River Views
- 20' Ceilings with 18' Entryway
   Doors
- Historic Renovation Completed in 2023
- Home to 36 Luxury Apartments (More Info)
- 706 RSF, Asking \$20.00/SF
- Street Level Entry
- T.I. Available
- GSL Retail Incentives (More Info)