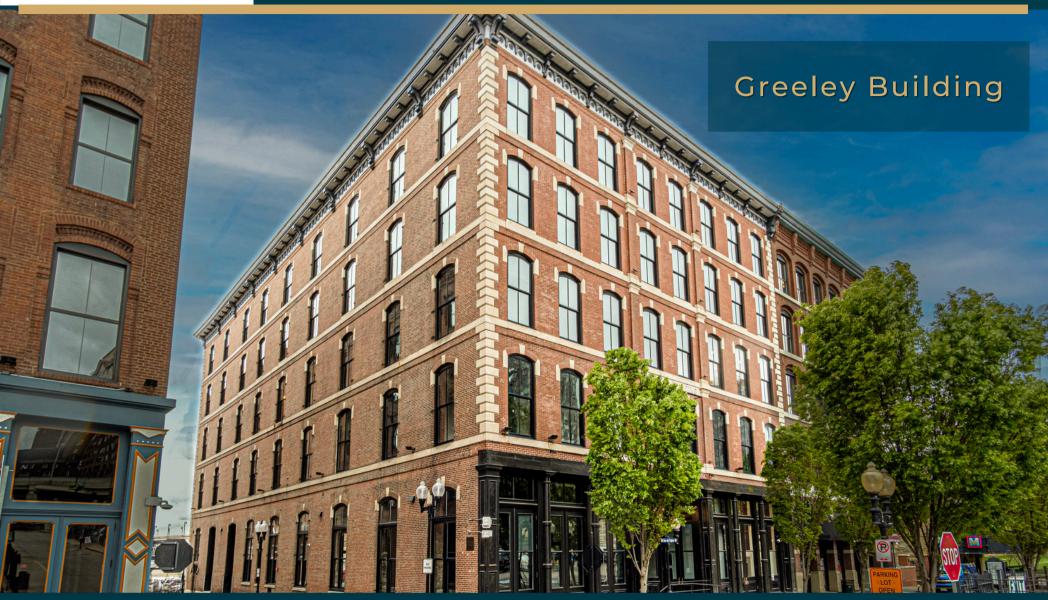

Ryan Koppy

Phone: (314) 620-5542 Ryan@TradingPostRE.com

Once home to the "dry" grocery house of Carlos S. Greeley, The Greeley Building's cast-iron facade was re-exposed in 1980 bringing a bit of history back to life. Just over 40 years later the building has been repurposed and re-exposed again now housing 36 luxury apartment units and over 20,000 square feet of Office and retail space including a rooftop venue with unrivaled views of the Gateway Arch National park, historic Eads Bridge, and the Mississippi River.