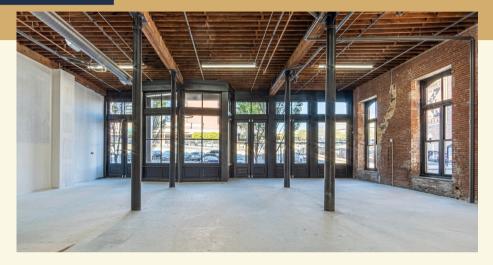

#### Highlights

- Rooftop Venue with Gateway Arch and Mississippi River Views
- 20" Ceilings with 18' Entryway Doors
- Historic Renovation Completed in 2023
- Home to 36 Luxury Apartments (More Info)
- 10,594 RSF (Combined 1st floor and Rooftop), Built to Suit
- Street Level Entry
- Direct Elevator Access to Rooftop
- Hood Chase Available
- T.I. Available
- GSL Retail Incentives (More Info)

Property Information

Ryan Koppy

Phone: (314) 620-5542 Ryan@TradingPostRE.com

First Floor

**Roof Top** 

Incentives