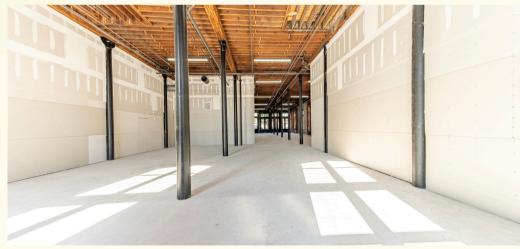

Ryan Koppy

Phone: (314) 620-5542 Ryan@TradingPostRE.com

Once home to the "dry" grocery house of Carlos S. Greeley, The Greeley Building's cast-iron facade was re-exposed in 1980 bringing a bit of history back to life. Just over 40 years later the building has been repurposed and re-exposed again now housing 36 luxury apartment units and over 20,000 square feet of Office and retail space including a rooftop venue with unrivaled views of the Gateway Arch National park, historic Eads Bridge, and the Mississippi River.

#### Highlights

- Rooftop Venue with Gateway Arch and Mississippi River Views
- 20" Ceilings with 18' Entryway Doors
- Historic Renovation Completed in 2023
- Home to 36 Luxury Apartments (More Info)
- 10,594 RSF (Combined 1st floor and Rooftop), Built to Suit
- Street Level Entry
- Direct Elevator Access to Rooftop
- Hood Chase Available
- T.I. Available
- GSL Retail Incentives (More Info)