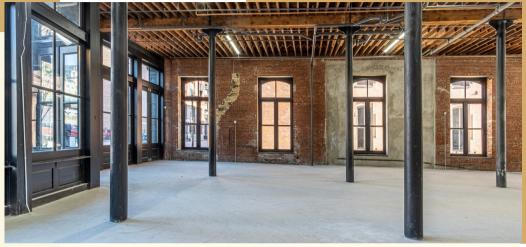

#### Highlights

- Rooftop Venue with Gateway Arch and Mississippi River Views
- 20" Ceilings with 18' Entryway Doors
- Historic Renovation Completed in 2023
- Home to 36 Luxury Apartments (More Info)
- 10,594 RSF (Combined 1st floor and Rooftop), Built to Suit
- Street Level Entry
- Direct Elevator Access to Rooftop
- Hood Chase Available
- T.I. Available
- GSL Retail Incentives (More Info)

Property Information

Ryan Koppy

Phone: (314) 620-5542 Ryan@TradingPostRE.com

First Floor

**Roof Top** 

Incentives