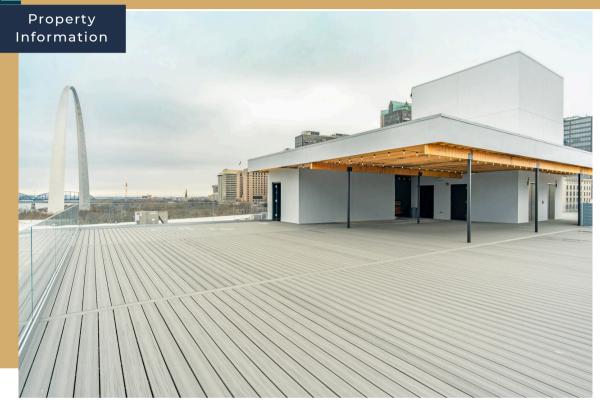

#### Highlights

- Rooftop Venue with Gateway Arch and Mississippi River Views
- 20" Ceilings with 18' Entryway Doors
- Historic Renovation Completed in 2023
- Home to 36 Luxury Apartments (More Info)
- 10,594 RSF (Combined 1st floor and Rooftop), Built to Suit
- Street Level Entry
- Direct Elevator Access to Rooftop
- Hood Chase Available
- T.I. Available
- GSL Retail Incentives (More Info)

Property Information

Ryan Koppy

Phone: (314) 620-5542 Ryan@TradingPostRE.com

First Floor

**Roof Top** 

Incentives