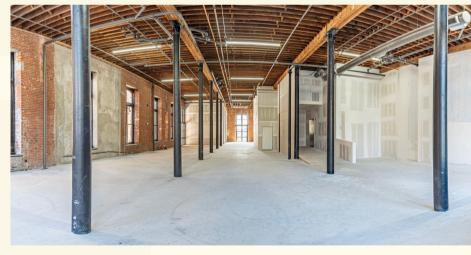

Ryan Koppy

Phone: (314) 620-5542 Ryan@TradingPostRE.com

Once home to the "dry" grocery house of Carlos S. Greeley, The Greeley Building's cast-iron facade was re-exposed in 1980 bringing a bit of history back to life. Just over 40 years later the building has been repurposed and re-exposed again now housing 36 luxury apartment units and over 20,000 square feet of Office and retail space including a rooftop venue with unrivaled views of the Gateway Arch National park, historic Eads Bridge, and the Mississippi River.

#### Highlights

- Rooftop Venue with Gateway Arch and Mississippi River Views
- 20" Ceilings with 18' Entryway Doors
- Historic Renovation Completed in 2023
- Home to 36 Luxury Apartments (More Info)
- 10,594 RSF (Combined 1st floor and Rooftop), Built to Suit
- Street Level Entry
- Direct Elevator Access to Rooftop
- Hood Chase Available
- T.I. Available
- GSL Retail Incentives (More Info)