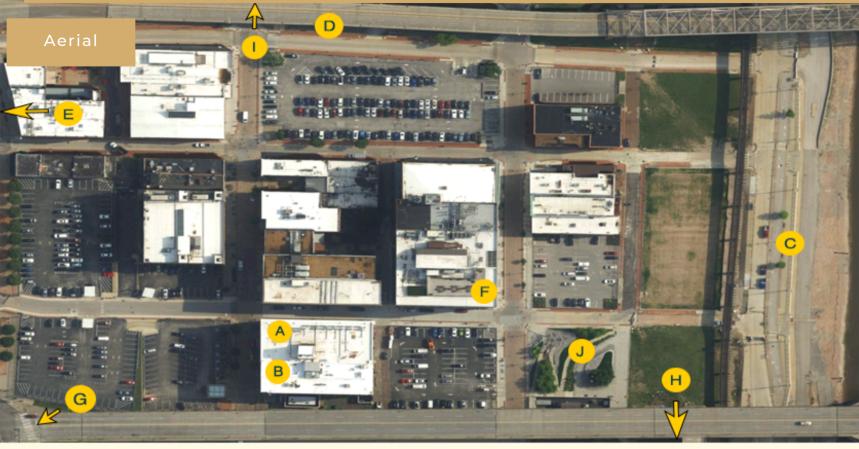

Ryan Koppy

Phone: (314) 620-5542 Ryan@TradingPostRE.com

J. Katherine Ward Burg Garden

. Horseshoe Casino, 7 Min Walk

H. Gateway Arch Park, 5 Min Walk

A. Greeley Building

B. Kimchi Guys

C. Mississippi Greenway D. Dog Park, 3 Min Walk E. The Dome, 7 Min Drive F. The Cobblestone STL G. Bush Stadium, 15 Min Walk