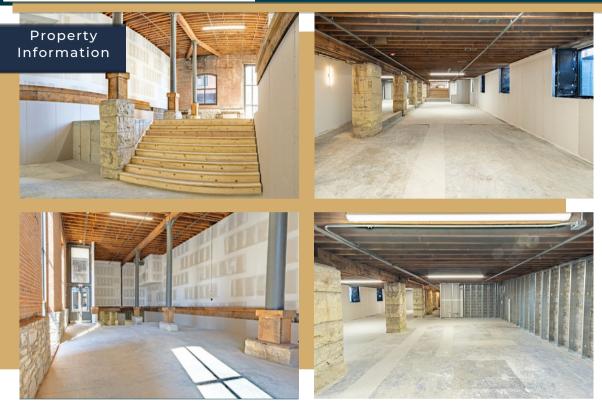

#### Highlights

- Historic Renovation Completed in 2023
- Home to 21 Luxury
   Apartments (More Info)
- 5,591 RSF, Asking \$17/SF
- Corner Location
- Lucas Ave Points of Entry.
- Hood Chase Available
- T.I. Available
- GSL Retail Incentives (More Info)