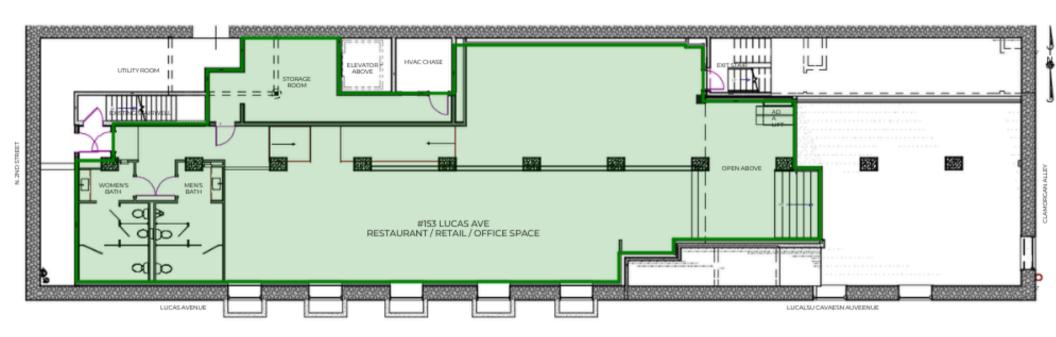

e—the #1 pin-up girl of the 1940s and Hugh Hefner's inspiration for Playboy magazine—developed her "million-dollar legs" working summers here at her grandparents' produce market. In the mid-1930s it was taken over by the Ferman Tent Company. In late 2019 Advantes Group found the building, located at the corner of Lucas Ave and 2nd street, to still have some legs left in her and has since pinned 21 luxury apartments and 15,000sf of retail and office space under its roof

#### Highlights

- Historic Renovation Completed in 2023
- Home to 21 Luxury
   Apartments (More Info)
- 5,591 RSF, Asking \$17/SF
- Corner Location
- Lucas Ave Points of Entry.
- Hood Chase Available
- T.I. Available
- GSL Retail Incentives (More Info)





First Floor



PUBLIC SIDEWALK - LUCAS AVENUE







Lower Level









Incentives

# The NEW Laclede's Landing

- 129 New Luxury Apartments
   Between MLK Bridge and Eads
   Bridge (More Info)
- Katherine Ward Burg Garden
- Laclede's Landing Dog Park
- Mississippi River Greenway
- Neighborhood Events:
  - Lunch on the Landing
  - Battlehawks Tailgates
  - Arch Bark
  - Greater St. Louis Marathon
  - 4th of July on the Arch
  - Big Muddy Blues Festival
  - · Blues at the Arch











Ryan Koppy

Phone: (314) 620-5542 Ryan@TradingPostRE.com 153 Lucas Ave St. Louis, MO 63102 5,591 RSF | \$17/SF | T.I. Available









J. Katherine Ward Burg Garden



I. Horseshoe Casino, 5 Min Walk



H. Gateway Arch Park, 5 Min Walk



A. Hoffman Building



B. Kimchi Guys





C. Mississippi Greenway D. Dog Park, 3 Min Walk E. The Dome, 7 Min Drive







F. The C