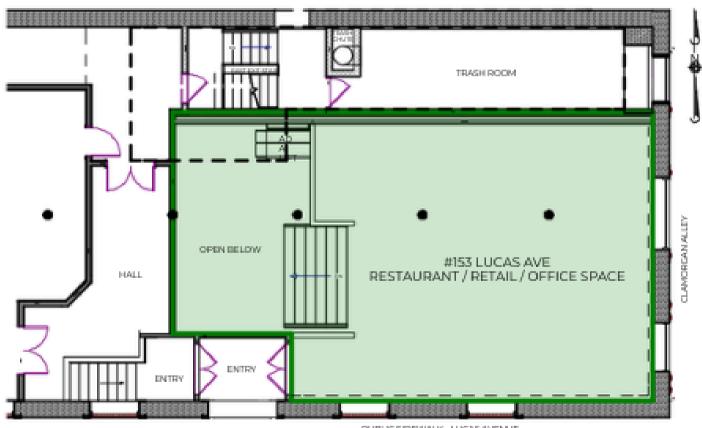

nally served as a produce market. Actress Betty Grable—the #1 pin-up girl of the 1940s and Hugh Hefner's inspiration for Playboy magazine—developed her "million-dollar legs" working summers here at her grandparents' produce market. In the mid-1930s it was taken over by the Ferman Tent Company. In late 2019 Advantes Group found the building, located at the corner of Lucas Ave and 2nd street, to still have some legs left in her and has since pinned 21 luxury apartments and 15,000sf of retail and office space under its roof

#### Highlights

- Historic Renovation Completed in 2023
- Home to 21 Luxury
   Apartments (More Info)
- 5,591 RSF, Asking \$17/SF
- Corner Location
- Lucas Ave Points of Entry.
- Hood Chase Available
- T.I. Available
- GSL Retail Incentives (More Info)





First Floor



PUBLIC SIDEWALK - LUCAS AVENUE







Lower Level









Incentives

# The NEW Laclede's Landing

- 129 New Luxury Apartments
   Between MLK Bridge and Eads
   Bridge (More Info)
- Katherine Ward Burg Garden
- Laclede's Landing Dog Park
- Mississippi River Greenway
- Neighborhood Events:
  - Lunch on the Landing
  - Battlehawks Tailgates
  - Arch Bark
  - Greater St. Louis Marathon
  - 4th of July on the Arch
  - Big Muddy Blues Festival
  - · Blues at the Arch











Ryan Koppy

Phone: (314) 620-5542 Ryan@TradingPostRE.com 153 Lucas Ave St. Louis, MO 63102 5,591 RSF | \$17/SF | T.I. Available









J. Katherine Ward Burg Garden



I. Horseshoe Casino, 5 Min Walk



H. Gateway Arch Park, 5 Min Walk



A. Hoffman Building



B. Kimchi Guys





C. Mississippi Greenway D. Dog Park