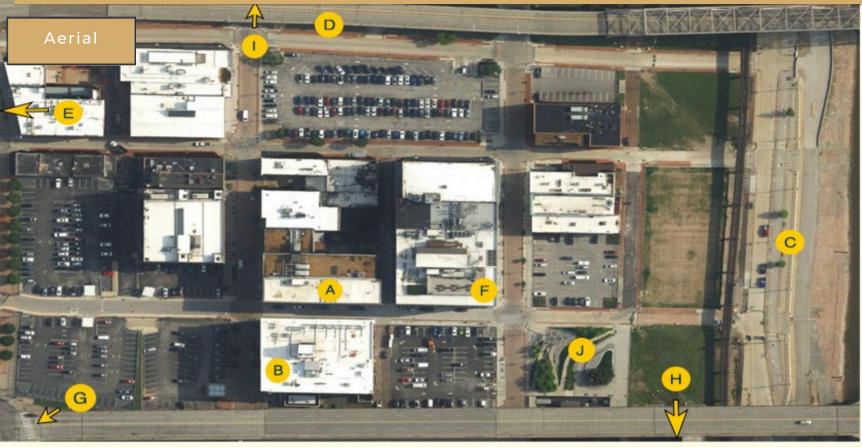

Ryan Koppy

Phone: (314) 620-5542 Ryan@TradingPostRE.com 153 Lucas Ave St. Louis, MO 63102 5,591 RSF | \$17/SF | T.I. Available

J. Katherine Ward Burg Garden

I. Horseshoe Casino, 5 Min Walk

H. Gateway Arch Park, 5 Min Walk

A. Hoffman Building

B. Kimchi Guys

C. Mississippi Greenway D. Dog Park, 3 Min Walk E. The Dome, 7 Min Drive

F. The Cobblestone STL G. Bush Stadium, 15 Min Walk

Ryan Koppy

Phone: (314) 620-5542 Ryan@TradingPostRE.com