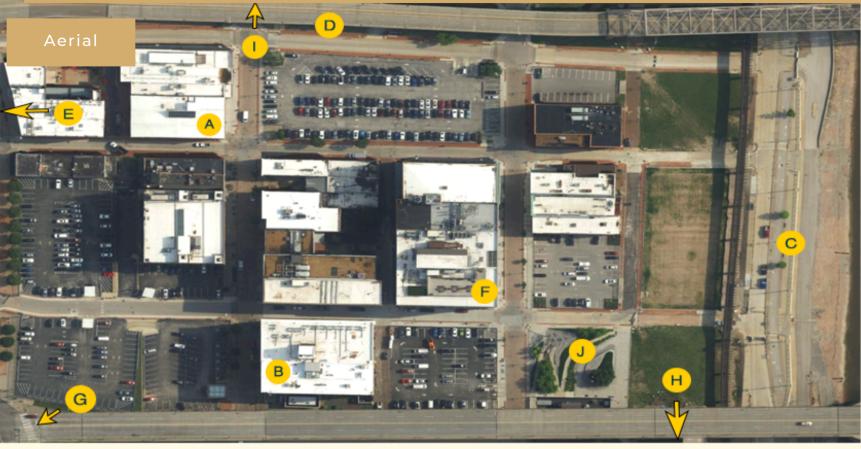

J. Katherine Ward Burg Garden

I. Horseshoe Casino, 5 Min Walk

H. Gateway Arch Park, 7 Min Walk

A. Trader Building

B. Kimchi Guys

C. Mississippi Greenway D. Dog Park, 1 Min Walk E. The Dome, 7 Min Drive

F. The Cobblestone STL G. Bush Stadium, 15 Min Walk