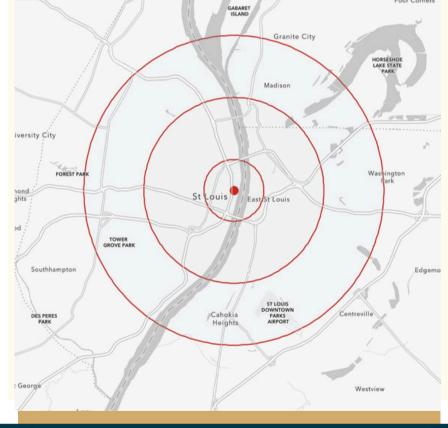

|                      |     | MILE     | MILES    | MILES        |
|----------------------|-----|----------|----------|--------------|
| POPULATION           |     | 10,430   | 68,059   | 205,618      |
| HOUSEHOLDS           |     | 5,583    | 30,160   | 89,631       |
| AVERAGE HH<br>INCOME | ••• | \$75,723 | \$59,298 | \$60,336     |
|                      |     | GABARET  |          | Four Corners |