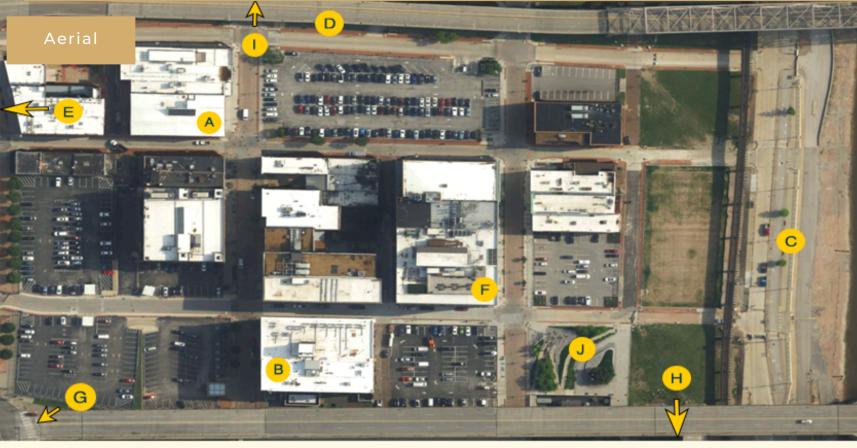

J. Katherine Ward Burg Garden

Horseshoe Casino, 5 Min Walk

H. Gateway Arch Park, 7 Min Walk

A. Trader Building

B. Kimchi Guys

C. Mississippi Greenway D. Dog Park, 1 Min Walk E. The Dome, 7 Min Drive

F. The Cobblestone STL G. Bush Stadium, 15 Min Walk