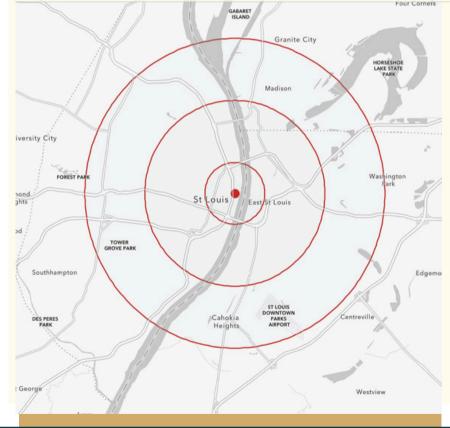

|                      |       | MILE     | MILES    | MILES        |
|----------------------|-------|----------|----------|--------------|
| POPULATION           |       | 10,430   | 68,059   | 205,618      |
| HOUSEHOLDS           |       | 5,583    | 30,160   | 89,631       |
| AVERAGE HH<br>INCOME | • • • | \$75,723 | \$59,298 | \$60,336     |
|                      | 1     | GABARET  |          | Four Corners |