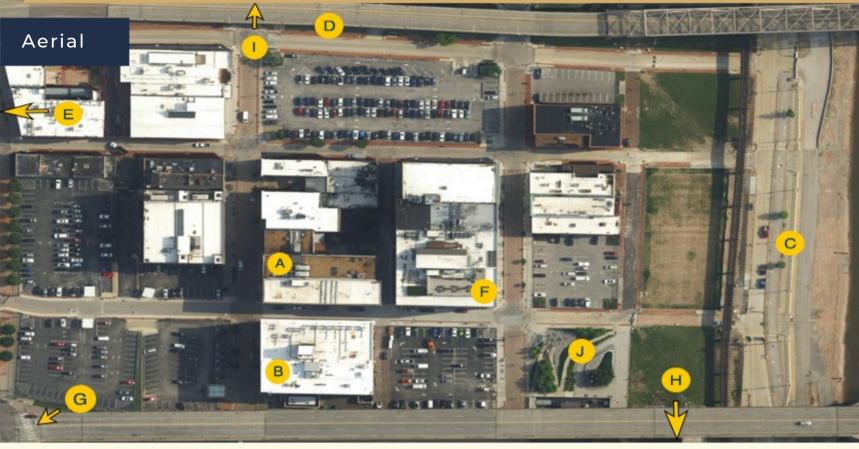

J. Katherine Ward Burg Garden

I. Horseshoe Casino, 5 Min Walk

H. Gateway Arch Park, 5 Min Walk

A. Old Judge Building

B. Kimchi Guys

C. Mississippi Greenway D. Dog Park, 3 Min Walk E. The Dome, 7 Min Drive F. The Cobblestone STL G. Bush Stadium, 15 Min Walk