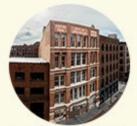

#### Highlights

- Historic Renovation to be Completed in early Spring 2025
- Home to 20 Luxury Apartments (<u>More Info</u>)
- 2,769 RSF, Asking \$16/SF
- T.I. Available

Originally built for the offices of Scharff & Bernheimer, one of the largest Mississippi River shipping firms of the era, this building was purchased by Old Judge Coffee in 1918 and converted into a factory and spice warehouse. At peak demand, the company produced over 3 million pounds of coffee per month. Slightly more than this writer's annual intake. Notable features of this five-story brick building include cast-iron columns at street level and large lower windows with matching smaller windows on the second and third floors. On warm St. Louis days, you can still catch the scent of cinnamon from wood supports on the third floor. Come for the spice, stay for the neighborhood in beautiful Laclede's Landing!