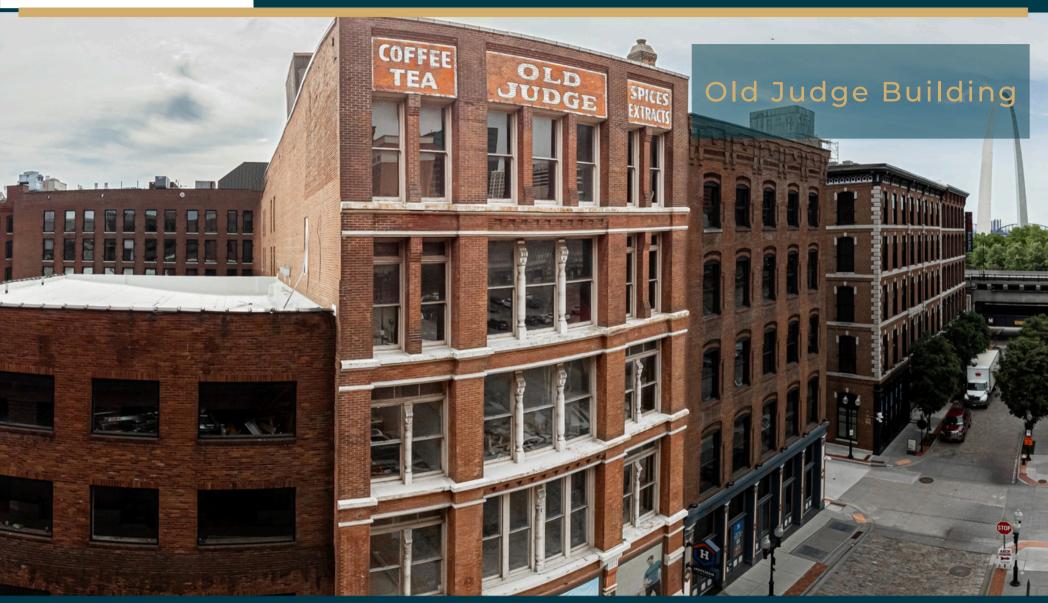

Ryan Koppy

Phone: (314) 620-5542 Ryan@TradingPostRE.com 708 N 2nd St, Suite 401 St. Louis, MO 63102 2,769 RSF | \$16/SF | T.I. Available

Property Information

#### Highlights

- Historic Renovation to be Completed in early Spring 2025
- Home to 20 Luxury Apartments (<u>More Info</u>)
- 2,769 RSF, Asking \$16/SF
- T.I. Available

Originally built for the offices of Scharff & Bernheimer, one of the largest Mississippi River shipping firms of the era, this building was purchased by Old Judge Coffee in 1918 and converted into a factory and spice warehouse. At peak demand, the company produced over 3 million pounds of coffee per month. Slightly more than this writer's annual intake. Notable features of this five-story brick building include cast-iron columns at street level and large lower windows with matching smaller windows on the second and third floors. On warm St. Louis days, you can still catch the scent of cinnamon from wood supports on the third floor. Come for the spice, stay for the neighborhood in beautiful Laclede's Landing!

Ryan Koppy

Phone: (314) 620-5542 Ryan@TradingPostRE.com

708 N 2nd St, Suite 401 St. Louis, MO 63102 2,769 RSF | \$16/SF | T.I. Available