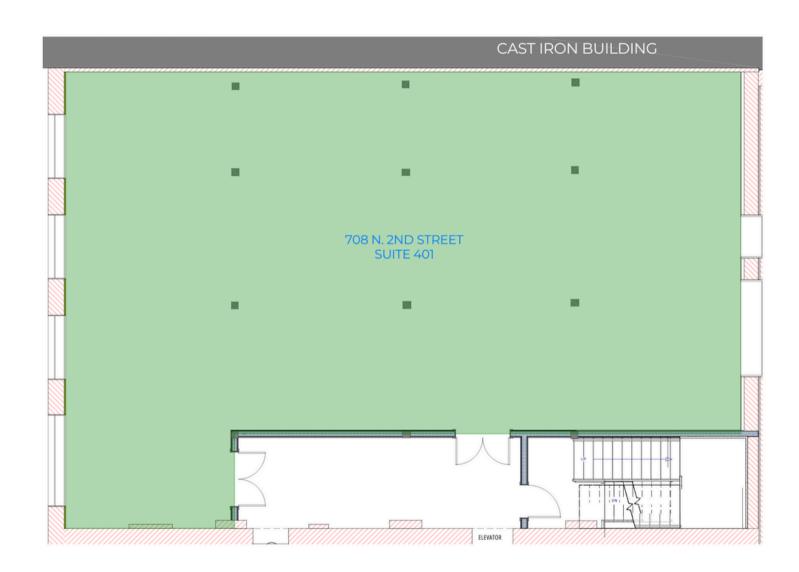

First Floor

Incentives

Ryan Koppy

Phone: (314) 620-5542 Ryan@TradingPostRE.com 708 N 2nd St, Suite 401 St. Louis, MO 63102 2,769 RSF | \$16/SF | T.I. Available

Property Information

Ryan Koppy

Phone: (314) 620-5542 Ryan@TradingPostRE.com

708 N 2nd St, Suite 401 St. Louis, MO 63102 2,769 RSF | \$16/SF | T.I. Available