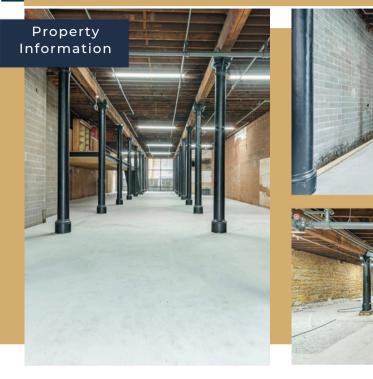

#### Highlights

- Historic Renovation to be Completed in early Spring 2025
- Home to 20 Luxury Apartments (More Info)
- 1,240 RSF, Asking \$20/SF
- Exposed Brick and Beams
- Street Level Entrance
- Tall 19' Ceilings & 17' Windows
- T.I. Available
- GSL Retail Incentives (More Info)