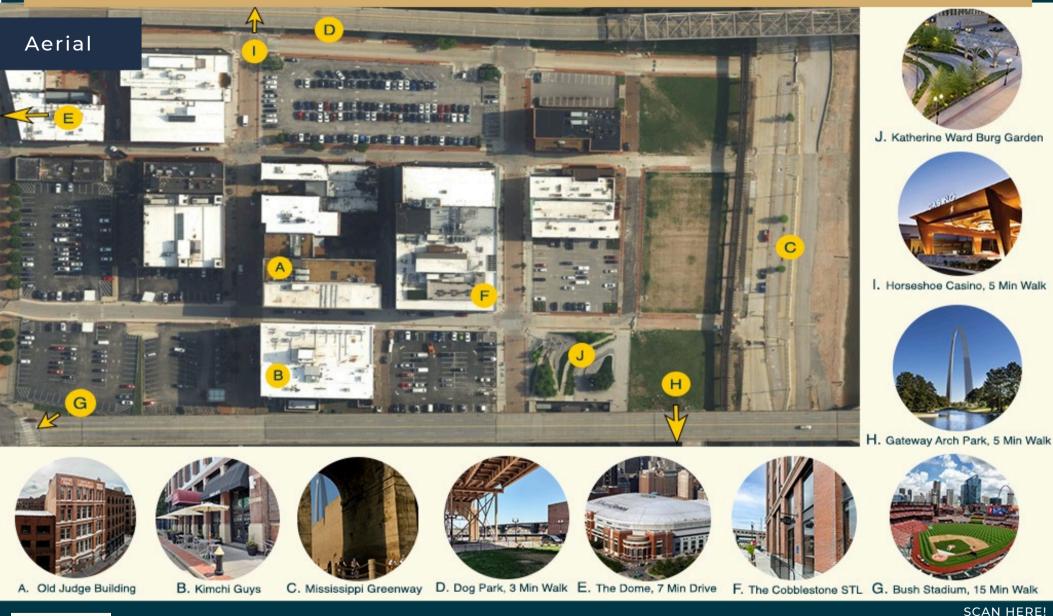

#### The NEW Laclede's Landing

- 129 New Luxury Apartments Between MLK Bridge and Eads Bridge (<u>More Info</u>)
- Katherine Ward Burg Garden
- Laclede's Landing Dog Park
- Mississippi River Greenway
- Neighborhood Events:
  - Lunch on the Landing
  - Battlehawks Tailgates
  - Arch Bark
  - Greater St. Louis Marathon
  - 4th of July on the Arch
  - Big Muddy Blues Festival
  - Blues at the Arch