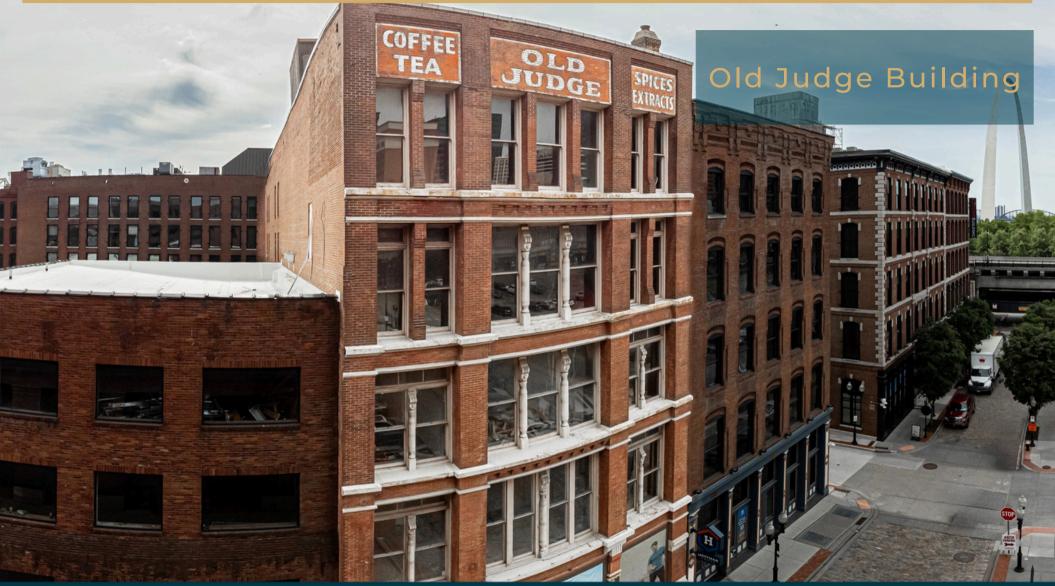

SCAN HERE!

Originally built for the offices of Scharff & Bernheimer, one of the largest Mississippi River shipping firms of the era, this building was purchased by Old Judge Coffee in 1918 and converted into a factory and spice warehouse. At peak demand, the company produced over 3 million pounds of coffee per month. Slightly more than this writer's annual intake. Notable features of this five-story brick building include cast-iron columns at street level and large lower windows with matching smaller windows on the second and third floors. On warm St. Louis days, you can still catch the scent of cinnamon from wood supports on the third floor. Come for the spice, stay for the neighborhood in beautiful Laclede's Landing!