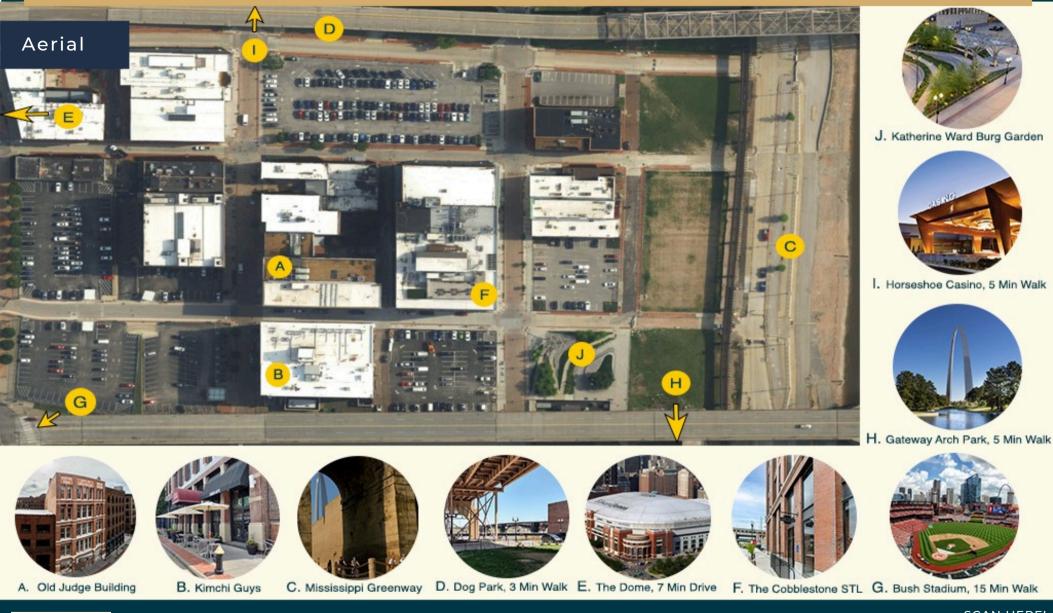

SCAN HERE!

Originally built for the offices of Scharff & Bernheimer, one of the largest Mississippi River shipping firms of the era, this building was purchased by Old Judge Coffee in 1918 and converted into a factory and spice warehouse. At peak demand, the company produced over 3 million pounds of coffee per month. Slightly more than this writer's annual intake. Notable features of this five-story brick building include cast-iron columns at street level and large lower windows with matching smaller windows on the second and third floors. On warm St. Louis days, you can still catch the scent of cinnamon from wood supports on the third floor. Come for the spice, stay for the neighborhood in beautiful Laclede's Landing!

### The NEW Laclede's Landing

- 129 New Luxury Apartments Between MLK Bridge and Eads Bridge (<u>More Info</u>)
- Katherine Ward Burg Garden
- Laclede's Landing Dog Park
- Mississippi River Greenway
- Neighborhood Events:
  - Battlehawks Tailgates
  - Arch Bark
  - Greater St. Louis Marathon
  - 4th of July on the Arch
  - Big Muddy Blues Festival
  - Blues at the Arch