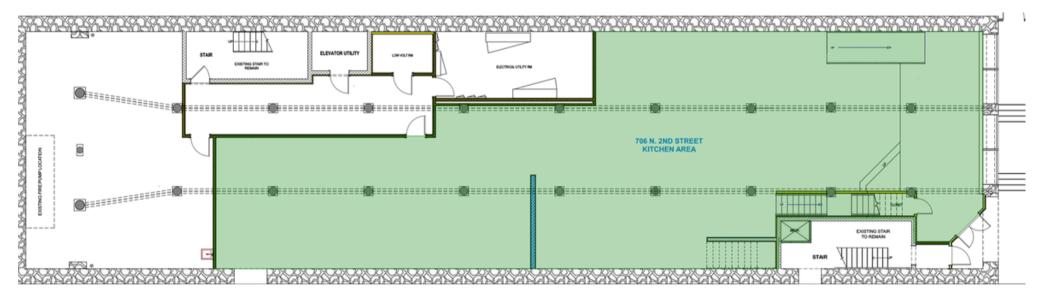

dows on the second and third floors. On warm St. Louis days, you can still catch the scent of cinnamon from wood supports on the third floor. Come for the spice, stay for the neighborhood in beautiful Laclede's Landing!

#### Highlights

- Historic Renovation to be Completed in early Spring 2025
- Home to 20 Luxury Apartments (<u>More</u> <u>Info</u>)
- 12,072 RSF, Asking \$19/SF
- Exposed Brick and Beams
- 2nd Street and Esher Alley Entrances
- Private Dining Area
- Tall 19' Ceilings & 17' Windows
- Expansive Courtyard Patio
- Hood Chase Available
- T.I. Available
- GSL Retail Incentives (More Info)

#### SCAN HERE!



Ryan Koppy Phone: (314) 620-5542 Ryan@TradingPostRE.com





#### First Floor



#### SCAN HERE!



Ryan Koppy Phone: (314) 620-5542 Ryan@TradingPostRE.com



Lower Level





Ryan Koppy Phone: (314) 620-5542 Ryan@TradingPostRE.com





#### Incentives

### The NEW Laclede's Landing

- 129 New Luxury Apartments Between MLK Bridge and Eads Bridge (<u>More Info</u>)
- Katherine Ward Burg Garden
- Laclede's Landing Dog Park
- Mississippi River Greenway
- Neighborhood Events:
  - Battlehawks Tailgates
  - Arch Bark
  - Greater St. Louis Marathon
  - 4th of July on the Arch
  - Big Muddy Blues Festival
  - Blues at the Arch

GSL Rental Incentives





#### SCAN HERE!