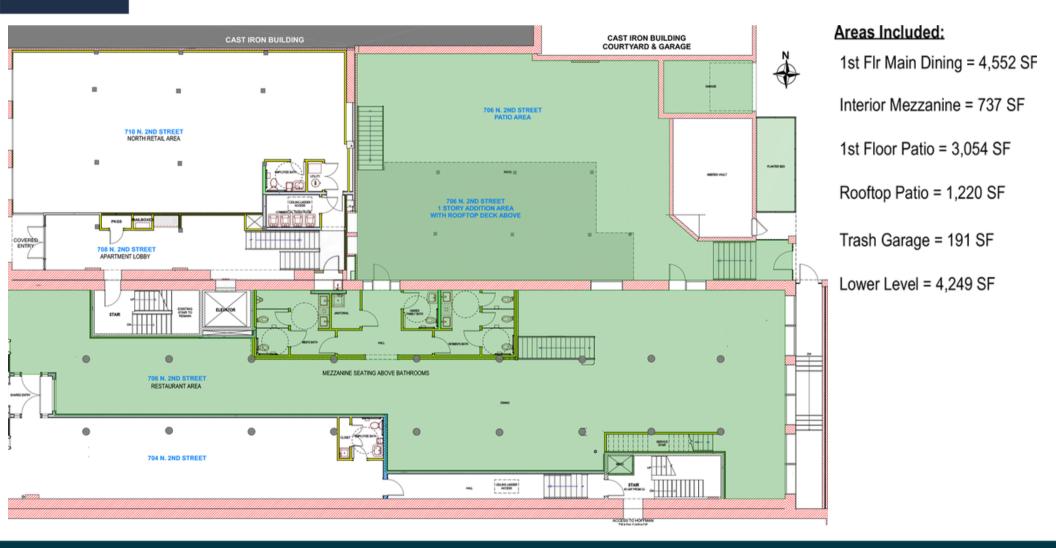

g include cast-iron columns at street level and large lower windows with matching smaller windows on the second and third floors. On warm St. Louis days, you can still catch the scent of cinnamon from wood supports on the third floor. Come for the spice, stay for the neighborhood in beautiful Laclede's Landing!

#### Highlights

- Historic Renovation to be Completed in early Spring 2025
- Home to 20 Luxury Apartments (<u>More</u> <u>Info</u>)
- 12,072 RSF, Asking \$19/SF
- Exposed Brick and Beams
- 2nd Street and Esher Alley Entrances
- Private Dining Area
- Tall 19' Ceilings & 17' Windows
- Expansive Courtyard Patio
- Hood Chase Available
- T.I. Available
- GSL Retail Incentives (More Info)

#### SCAN HERE!



Ryan Koppy Phone: (314) 620-5542 Ryan@TradingPostRE.com





#### First Floor



#### SCAN HERE!



Ryan Koppy Phone: (314) 620-5542 Ryan@TradingPostRE.com



Lower Level





Ryan Koppy Phone: (314) 620-5542 Ryan@TradingPostRE.com





#### Incentives

### The NEW Laclede's Landing

- 129 New Luxury Apartments Between MLK Bridge and Eads Bridge (<u>More Info</u>)
- Katherine Ward Burg Garden
- Laclede's Landing Dog Park
- Mississippi River Greenway
- Neighborhood Events:
  - Battlehawks Tailgates
  - Arch Bark
  - Greater St. Louis Marathon
  - 4th of July on the Arch
  - Big Muddy Blues Festival
  - Blues at the Arch

GSL Rental Incentives





#### SCAN HERE!