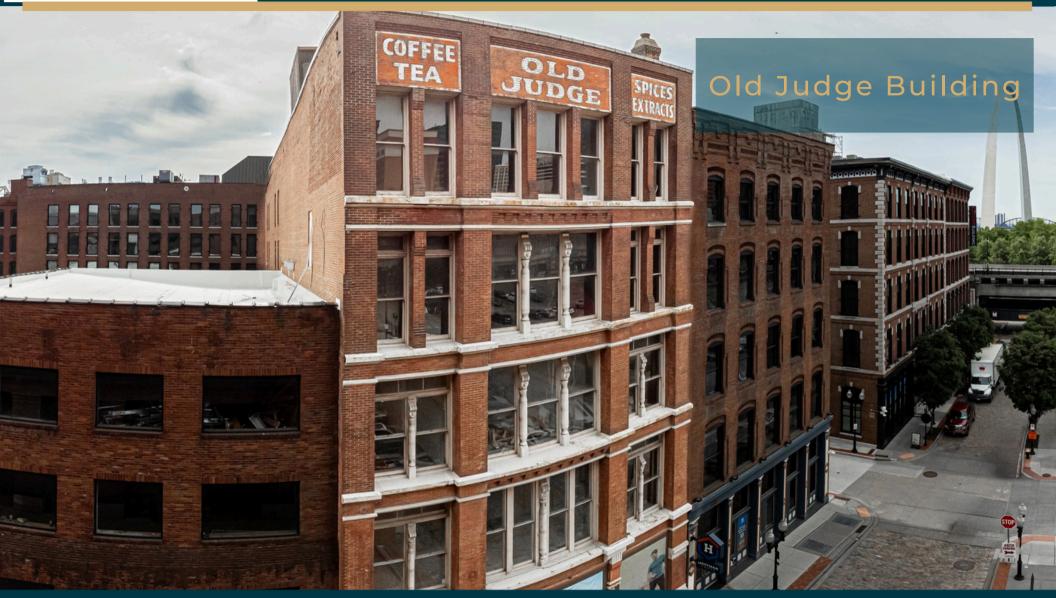

SCAN HERE!

Originally built for the offices of Scharff & Bernheimer, one of the largest Mississippi River shipping firms of the era, this building was purchased by Old Judge Coffee in 1918 and converted into a factory and spice warehouse. At peak demand, the company produced over 3 million pounds of coffee per month. Slightly more than this writer's annual intake. Notable features of this five-story brick building include cast-iron columns at street level and large lower windows with matching smaller windows on the second and third floors. On warm St. Louis days, you can still catch the scent of cinnamon from wood supports on the third floor. Come for the spice, stay for the neighborhood in beautiful Laclede's Landing!