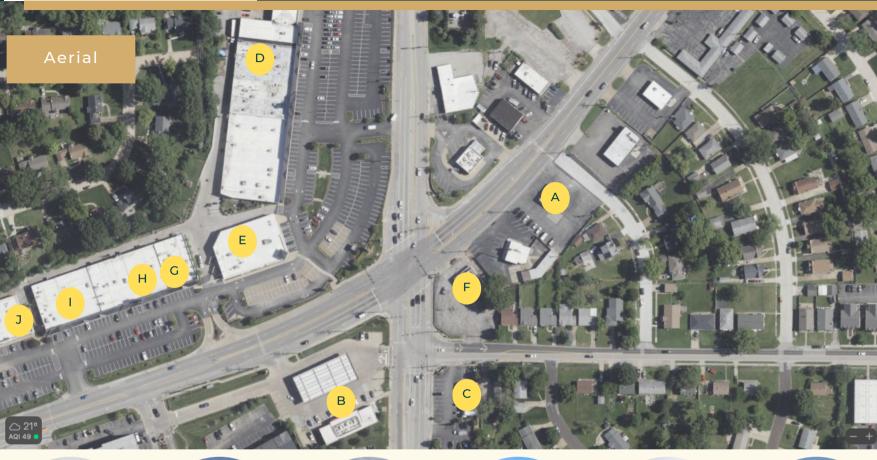

Floor Plan

J. Fuzzy's Tacos

I. Wingstop

F. Jack in the Box

G. Penn Station Subs

Ryan Koppy

B. QuikTrip

Phone: (314) 620-5542 Ryan@TradingPostRE.com 7940 Watson Road St. Louis, MO 63119 1,980 RSF | \$16/SF