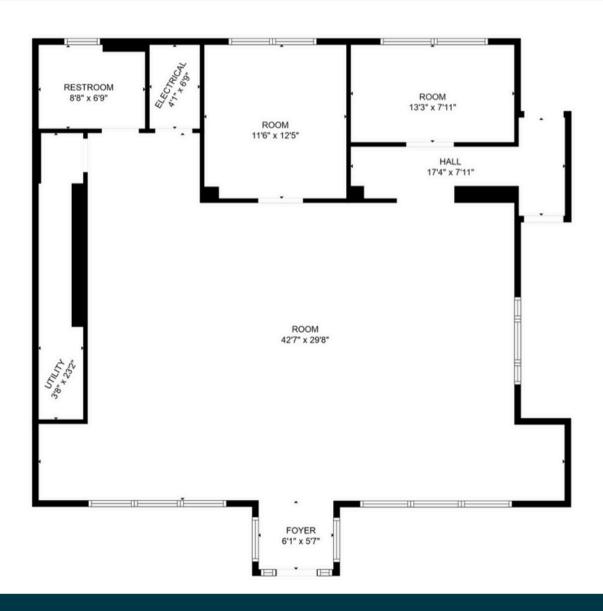

Floor Plan

J. Fuzzy's Tacos

I. Wingstop

F. Jack in the Box

G. Penn Station Subs

Ryan Koppy

B. QuikTrip

Phone: (314) 620-5542 Ryan@TradingPostRE.com 7940 Watson Road St. Louis, MO 63119 1,980 RSF | \$16/SF