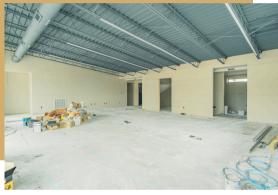

#### Highlights

- Brand-new plumbing and electrical systems.
- Modernized walls, flooring, and ceilings.
- Renovated bathrooms with sleek, contemporary designs.
- New roof, windows, and doors for maximum efficiency and aesthetic appeal.
- State-of-the-art HVAC system for comfort.
- Fresh paint and updated light fixtures for a modern aesthetic.
- Partially Finished Space: The building includes partially finished commercial areas, giving tenants the flexibility to customize the layout and design to meet their specific needs.