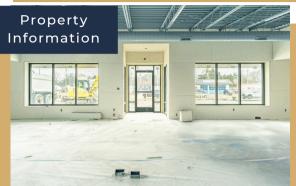

#### Highlights

- Brand-new plumbing and electrical systems.
- Modernized walls, flooring, and ceilings.
- Renovated bathrooms with sleek, contemporary designs.
- New roof, windows, and doors for maximum efficiency and aesthetic appeal.
- State-of-the-art HVAC system for comfort.
- Fresh paint and updated light fixtures for a modern aesthetic.
- Partially Finished Space: The building includes partially finished commercial areas, giving tenants the flexibility to customize the layout and design to meet their specific needs.